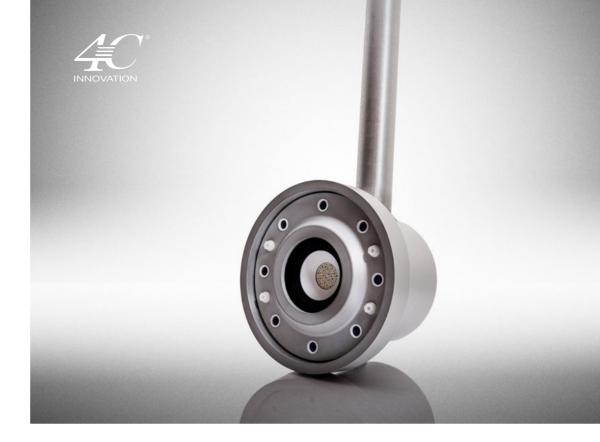

# ns LIGHT TECHNICAL DATA

Evo Tank is a special model of underwater light for installations in tanks and bulbs. It indeed has the same lighting characteristics of the other

lights of our collection without interrupting the sequence on the sides of the boat where the tanks are.

### FEATURES

Flange Material

|                                 | Aluminium 6082                  |
|---------------------------------|---------------------------------|
| Width dimensions                | Ø 229 mm / 9 in                 |
| Light dimensions                | 179 mm / 7 in                   |
| Heatsink                        | Aluminum 6082                   |
| Glass                           | Protective Tempered Clear Glass |
| Protection                      | Yes                             |
| Water Ingress Protection Rating | IP68                            |
| Light Cable Lenght              | 3mt / 9' 8" (Standard)          |