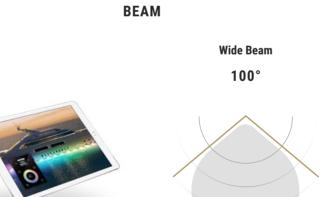

# Power Current / Amp draw CCT Beam Angle (degrees) Power Supply Dimming

141 W 1.05A @ 26 Vfr / 36 Vfgbw RGB+W wide 100° 110-220VAC-48VDC DALI, DMX

Stainless Steel AISI 316L

#### **STAINLESS STEEL AISI 316L**

Wide Beam: 90 SEALE RGBW TANK SS 100

### ALUMINIUM 6082 Wide Beam: 90 SEALE RGBW TANK AL 100