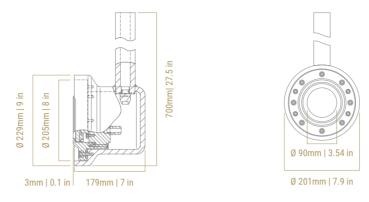

### FEATURES

Flange Material

|                                 | Aluminium 6082                  |
|---------------------------------|---------------------------------|
| Width dimensions                | Ø 229 mm / 9 in                 |
| Light dimensions                | 179 mm / 7 in                   |
| Heatsink                        | Aluminum 6082                   |
| Glass                           | Protective Tempered Clear Glass |
| Protection                      | Yes                             |
| Water Ingress Protection Rating | IP68                            |
| Light Cable Lenght              | 3mt / 9' 8" (Standard)          |